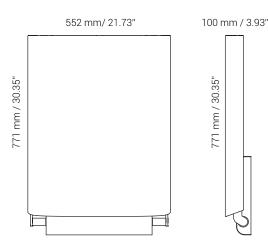

## **Technical data**

|                            | Metric                                                                                                                                                                               | Imperial                                                                                                                                                                                    |
|----------------------------|--------------------------------------------------------------------------------------------------------------------------------------------------------------------------------------|---------------------------------------------------------------------------------------------------------------------------------------------------------------------------------------------|
| Туре                       | BJÖRK MEDIC BABY CHANGING STATION<br>Prod. No.: 3215                                                                                                                                 | BJÖRK MEDIC BABY CHANGING STATION<br>Prod. No.: 3215                                                                                                                                        |
|                            | Baby changing station                                                                                                                                                                | Baby changing station                                                                                                                                                                       |
| Width                      | 552 mm                                                                                                                                                                               | 21.73"                                                                                                                                                                                      |
| Depth (folded up)          | 100 mm                                                                                                                                                                               | 3.93"                                                                                                                                                                                       |
| Depth (folded down)        | 751 mm                                                                                                                                                                               | 29.52"                                                                                                                                                                                      |
| Height (folded up)         | 771 mm                                                                                                                                                                               | 30.35"                                                                                                                                                                                      |
| Height (folded down)       | 322 mm                                                                                                                                                                               | 12.67"                                                                                                                                                                                      |
| Changing surface           | L: 700 mm x B: 510 mm                                                                                                                                                                | L 27.55" x W 20.07"                                                                                                                                                                         |
| Load capacity              | 80 kg                                                                                                                                                                                | 176.37 lb                                                                                                                                                                                   |
| Recommended working height | 950 mm above floor                                                                                                                                                                   | 37.40" above floor                                                                                                                                                                          |
| Force required to open     | ~25 N; to close: ~25 N                                                                                                                                                               | ~25 N; to close: ~25 N                                                                                                                                                                      |
| Net weight                 | 17 kg                                                                                                                                                                                | 37.47 lb                                                                                                                                                                                    |
| Tender text                | Baby changing station. Powder coated steel wall unit,<br>powder coated aluminum profile and electro-galvanised<br>steel axle and levers. Load capacity: 80 kg. Net weight:<br>17 kg. | Baby changing station. Powder coated steel wall unit,<br>powder coated aluminum profile and electro-galvanised<br>steel axle and levers. Load capacity: 176.37 lb. Net<br>weight: 37.47 lb. |